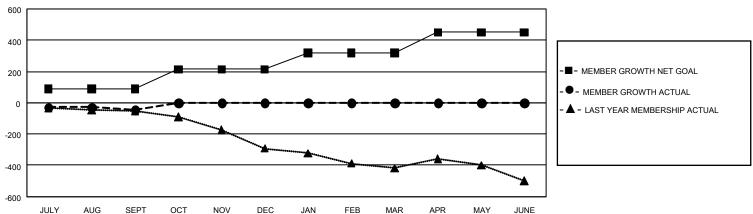

## GOALS AND ACTUAL MEMBERS CUMULATIVE

| DROPPED CLUBS: 1           |     | 32 CLUBS OF 201 ADDED 1 OR MORE<br>NEW MEMBERS | GENDER DISTRIBUTION  MALE 3,085 (59.64%) |                |       |
|----------------------------|-----|------------------------------------------------|------------------------------------------|----------------|-------|
| DROPPED MEMBERS            |     |                                                | FEMALE                                   | 2,088 (40.36%) |       |
| DECEASED                   | 17  | CLICK HERE FOR CHARLE ATIVE                    | TOTAL FAMILY UNIT MEMBERS                |                | 2,217 |
| CLUB CANCELLED 0 OTHER 160 |     | CLICK HERE FOR CUMULATIVE MEMBERSHIP DATA      | FAMILY MEMBERS PAYING HALF DUES          |                | 1,154 |
| TOTAL                      | 177 |                                                |                                          |                |       |

## GMT Constitutional Area 3, Group J

REPORT DOES NOT INCLUDE CLUBS IN UNDISTRICTED AREAS.

| Clubs         |               |             |               | Members               |                        |                         |                                                    |  |
|---------------|---------------|-------------|---------------|-----------------------|------------------------|-------------------------|----------------------------------------------------|--|
|               | RESULTS FOR   | R 2020-2021 |               | RESULTS FOR 2020-2021 |                        |                         |                                                    |  |
| QUARTER       | NEW CLUB GOAL | NEW CLUBS   | DROPPED CLUBS | QUARTER MEMB          | EER GROWTH NET<br>GOAL | MEMBER GROWTH<br>ACTUAL | DROPPED<br>MEMBERS ACTUAL<br>(including transfers) |  |
| JULY/AUG/SEPT | 3             | 2           | 1             | JULY/AUG/SEPT         | 90                     | 139                     | 177                                                |  |
| OCT/NOV/DEC   | 6             | 0           | 0             | OCT/NOV/DEC           | 125                    | 0                       | 0                                                  |  |
| JAN/FEB/MAR   | 12            | 0           | 0             | JAN/FEB/MAR           | 105                    | 0                       | 0                                                  |  |
| APR/MAY/JUNE  | 9             | 0           | 0             | APR/MAY/JUNE          | 130                    | 0                       | 0                                                  |  |