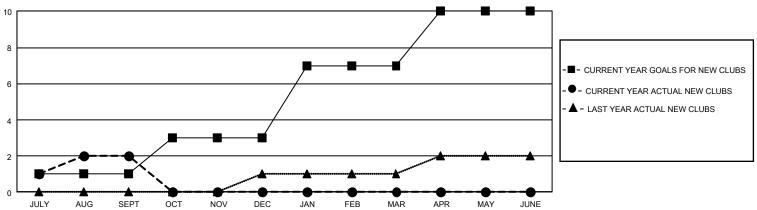

## GOALS AND ACTUAL NEW CLUBS CUMULATIVE

## GMT Constitutional Area 3, Group J

REPORT DOES NOT INCLUDE CLUBS IN UNDISTRICTED AREAS.

| Clubs         |               |             |               | Members               |                        |                         |                                                    |  |
|---------------|---------------|-------------|---------------|-----------------------|------------------------|-------------------------|----------------------------------------------------|--|
|               | RESULTS FOR   | R 2020-2021 |               | RESULTS FOR 2020-2021 |                        |                         |                                                    |  |
| QUARTER       | NEW CLUB GOAL | NEW CLUBS   | DROPPED CLUBS | QUARTER MEMB          | EER GROWTH NET<br>GOAL | MEMBER GROWTH<br>ACTUAL | DROPPED<br>MEMBERS ACTUAL<br>(including transfers) |  |
| JULY/AUG/SEPT | 3             | 2           | 1             | JULY/AUG/SEPT         | 90                     | 139                     | 177                                                |  |
| OCT/NOV/DEC   | 6             | 0           | 0             | OCT/NOV/DEC           | 125                    | 0                       | 0                                                  |  |
| JAN/FEB/MAR   | 12            | 0           | 0             | JAN/FEB/MAR           | 105                    | 0                       | 0                                                  |  |
| APR/MAY/JUNE  | 9             | 0           | 0             | APR/MAY/JUNE          | 130                    | 0                       | 0                                                  |  |